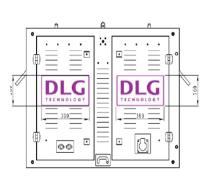

| Technical specifications | PV8m                           |
|--------------------------|--------------------------------|
| Pixel pitch              | 8 mm                           |
| Brightness               | 7000 nits                      |
| LED type                 | DLG DIP8                       |
| Pixel density            | 15,625 dots/sqm                |
|                          |                                |
| Viewing angle            | 140°                           |
| Operational humidity     | 10-99%                         |
| Lifetime                 | 100,000 hrs (@50 % brightness) |
| Power consumption        | 900 W/sqm                      |
|                          | 450 W/sqm typical              |
| Operation power voltage  | 200 240 V / 50 60 Hz           |
| Tile size (WxHxD) in mm  | 960mm x 960mm x 150mm          |
| Weight                   | 38 kg (per cabinet)            |
| IP rating                | IP65 7 IP54 (front/rear)       |
| Processing               | 16 bit/color                   |
| Refresh rate             | 1,200 Hz                       |
| Operating temperature    | -30 to +50°C (-4° to 122°F)    |
| Serviceability           | back                           |
| Max. stacking            | 20 tiles                       |
| Max. hanging             | 40 tiles                       |
| Operatable digitizer     | DV100                          |
| Interfaces/Ports         | CAT6                           |
| Certifications           | ETL, CE, FCC Class A, RoHS     |