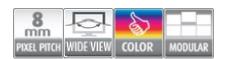

| Technical specifications | PV8m                           |
|--------------------------|--------------------------------|
| Pixel pitch              | 8 mm                           |
| Brightness               | 7000 nits                      |
| LED type                 | DLG DIP8                       |
| Pixel density            | 15,625 dots/sqm                |
|                          |                                |
| Viewing angle            | 140°                           |
| Operational humidity     | 10-99%                         |
| Lifetime                 | 100,000 hrs (@50 % brightness) |
| Power consumption        | 900 W/sqm                      |
|                          | 450 W/sqm typical              |
| Operation power voltage  | 200 240 V / 50 60 Hz           |
| Tile size (WxHxD) in mm  | 960mm x 960mm x 150mm          |
| Weight                   | 38 kg (per cabinet)            |
| IP rating                | IP65 7 IP54 (front/rear)       |
| Processing               | 16 bit/color                   |
| Refresh rate             | 1,200 Hz                       |
| Operating temperature    | -30 to +50°C (-4° to 122°F)    |
| Serviceability           | back                           |
| Max. stacking            | 20 tiles                       |
| Max. hanging             | 40 tiles                       |
| Operatable digitizer     | DV100                          |
| Interfaces/Ports         | CAT6                           |
| Certifications           | ETL, CE, FCC Class A, RoHS     |