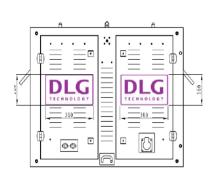

| Technical specifications | PV10m                                |
|--------------------------|--------------------------------------|
| Pixel pitch              | 10 mm                                |
| Brightness               | 8,000 nits                           |
| LED type                 | Cree® PLCC4 3-in-1 SMD LED CLPPB-FKB |
| Pixel density            | 10,000/sqm<br>929/sqft               |
| Viewing angle            | Horizontal140deg. Vertical 140deg.   |
| Operational humidity     | 10-90%                               |
| Lifetime                 | 100,000 hrs (@50 % brightness)       |
| Power consumption        | 512 W/sqm<br>208 W/sqm typical       |
| Operation power voltage  | 200 240 V / 50 60 Hz                 |
| Tile size (WxHxD) in mm  | 960mm x 960mm x 150mm                |
| Weight                   | 55 kg                                |
| IP rating                | IP67                                 |
| Processing               | 16 bit/color                         |
| Refresh rate             | 1,900 Hz                             |
| Operating temperature    | -30 to +50°C (-4° to 122°F)          |
| Serviceability           | back                                 |
| Max. stacking            | 20 tiles                             |
| Max. hanging             | 40 tiles                             |
| Operatable digitizer     | DV100                                |
| Interfaces/Ports         | CAT5                                 |
| Certifications           | ETL, CE, FCC Class A, RoHS           |