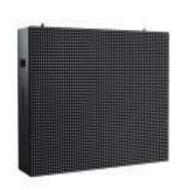

## PV10mm pixel pitch, 8000 nits outdoor LED display

The DLG PV10 is a modular rugged outdoor LED tile that provides powerful imagery in combination with 24/7 reliability and a low cost of ownership. With less power consumption and a lighter weight than similar products, the PV10 is a perfect fit for digital signage and sports applications.

## Excellent brightness, color and contrast

The PV10 tiles deliver an excellent balance between brightness, color and contrast. By nature, their low maintenance requirements and proven track record result in an exceptionally low total cost of ownership.