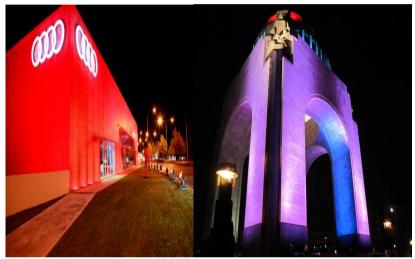

# ARC 545-300RGBW IP65 ARCHITECTURAL WASH LIGHT

The DLG ARCH 545 RGBW is a very robust and reliable product with IP65 rate. High luminous flux generated, particularly suitable to light up wide surfaces for final applications such as commercial malls and retails, historical and cultural monuments and generally large façades.