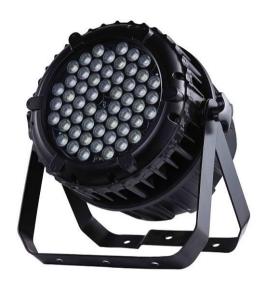

# ARC 545-300RGBW IP65 ARCHITECTURAL WASH LIGHT

The DLG ARCH 545 RGBW is a very robust and reliable product with IP65 rate. High luminous flux generated, particularly suitable to light up wide surfaces for final applications such as commercial malls and retails, historical and cultural monuments and generally large façades.

Using 54 High Power LEDs of 5W each incorporated in groups of 4 RGBW and coupled with a guad lens the ARCH545 allows to achieve an high luminous flux as well as an optimum color mixing.

## SOURCE

54 (5W) LEDs

54pcs\*5W LEDs (RED:12pcs,GREEN:14pcs,Blue:14pcs,White:14pcs)

12000 total lm (lm: 4500 W, 2200 R, 4200 G, 1200 B)